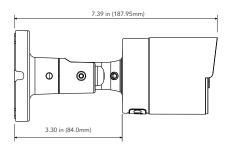

#### **DIMENSIONS**

Unit: inch (mm)

# **SPECIFICATIONS**

| 211171                       |                                      |
|------------------------------|--------------------------------------|
| CAMERA                       |                                      |
|                              | 1/2.7" Progressive Scan CMOS         |
| Resolution                   |                                      |
|                              | 1920 x 1080                          |
|                              | 1-channel BNC Video Output           |
| Image System                 |                                      |
| Electronic Shutter Speed     |                                      |
| IR Distance                  |                                      |
|                              | HD-TVI / AHD / CVI / CVBS(Analog)    |
| Frame Rate                   | HD-TVI / AHD / CVI : 15 FPS          |
|                              | CVBS Analog: 960H                    |
|                              | 0.05lux@F1.2(AGC ON),0Lux with IR ON |
|                              | fixed 2.8mm Lens                     |
|                              | H:109.7° / V:57.6° / D:131.0°        |
| Lens Mount                   |                                      |
| S/N Ratio                    |                                      |
|                              | OSD, Control over Coax (UTC)         |
| IMAGE                        |                                      |
| Day & Night                  | Color / Ext / BW ( Black and White)  |
| Digital WDR                  | Yes                                  |
| Digital Noise Reduction      | Yes (2D DNR)                         |
| Auto Gain Control (AGC)      | Yes                                  |
| Auto White Balance (AWB)     | Yes                                  |
| Backlight Compensation (BLC) | No                                   |
| Edge Brightness Compensation | Yes                                  |
| Defog                        |                                      |
| HLC                          |                                      |
| Sharpness                    | Yes                                  |
| Image Mirror Image           | Yes                                  |
| Smart IR (Anti-SAT)          | Yes                                  |
| Image Setting                | Yes                                  |
| Defect Correction            | Auto / Manual                        |
| GENERAL                      |                                      |
| Audio                        | Audio over coaxial                   |
| Audio Range                  | 22.9ft(7m)                           |
| Angle Adjustment             | Any Angle                            |
| Input Voltage                | DC 12V (±10%)                        |
| Power Consumption            | IR OFF ≤0.8W, IR ON ≤4W              |
| Ingress Protection           | IP67                                 |
| Working Temperature          | -22°~131° F (-30°~55° Celcius)       |
|                              | 3.30" x 7.39" (84.0mm x 187.95mm)    |
|                              |                                      |