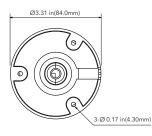

chipset and board design, we have also increased power efficiency with a possible 20% savings in consumption. This camera also includes AoC(Audio over Coaxial) up to 22.9ft and a 2.8mm fixed Lens with Autofocus capabilities that can be controlled through the DVR. Also standard with this series is Digital NR, AGC, DWDR, and BLC capabilities along with IP67 outdoor rating.

## **FUNCTIONS**

- $\cdot$  2MP ( 1920 x 1080 ) @ 25fps
- · Max. Resolution: 1920 x 1080
- · True Day & Night ICR
- · Up to 98 ft. IR Illumination
- · Fixed 2.8mm Lens
- $\cdot$  2D DNR, Digital WDR, HLC, BLC
- · AoC(Audio over Coaxial) up to 22.9ft
- · Supports Remote Access with Windows, macOS, iOS and Android
- · Operating Temperature: -22°F 122°F
- · DC12V
- · NDAA Compliant

#### **DIMENSIONS**

Unit: inch (mm)







#### **OPTIONAL ACCESSORIES**



AVM-JB-BE-S1(-G)
JUNCTION BOX



AVM-CRM-A1 CORNER MOUNT



AVM-POM-A1 POLE MOUNT



# **SPECIFICATIONS**

| 211171                       |                                      |
|------------------------------|--------------------------------------|
| CAMERA                       |                                      |
|                              | 1/2.7" Progressive Scan CMOS         |
| Resolution                   |                                      |
|                              | 1920 x 1080                          |
|                              | 1-channel BNC Video Output           |
| Image System                 |                                      |
| Electronic Shutter Speed     |                                      |
| IR Dis