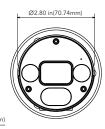

hipset and board design, we have also increased power efficiency with a possible 20% savings in consumption. This camera also includes AoC(Audio over Coaxial) up to 22.9ft and a 2.8mm fixed Lens with Autofocus capabilities that can be controlled through the DVR. Also standard with this series is Digital NR, AGC, DWDR, and BLC capabilities along with IP67 outdoor rating.

## **FUNCTIONS**

- $\cdot$  2MP ( 1920 x 1080 ) @ 25fps
- · Max. Resolution: 1920 x 1080
- · True Day & Night ICR
- · Up to 98 ft. IR Illumination
- · Fixed 2.8mm Lens
- $\cdot$  2D DNR, Digital WDR, HLC, BLC
- · AoC(Audio over Coaxial) up to 22.9ft
- · Supports Remote Access with Windows, macOS, iOS and Android
- · Operating Temperature: -22°F 122°F
- · DC12V
- · NDAA Compliant

#### **DIMENSIONS**

Unit: inch (mm)







#### **OPTIONAL ACCESSORIES**



AVM-JB-BE-S1(-G)
JUNCTION BOX



AVM-CRM-A1 CORNER MOUNT



AVM-POM-A1 POLE MOUNT



# **SPECIFICATIONS**

| 211171                       |                                      |
|------------------------------|--------------------------------------|
| CAMERA                       |                                      |
|                              | 1/2.7" Progressive Scan CMOS         |
| Resolution                   |                                      |
|                              | 1920 x 1080                          |
|                              | 1-channel BNC Video Output           |
| Image System                 |                                      |
| Electronic Shutter Speed     |                                      |
| IR Dista