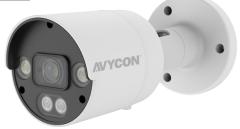

# AVC-TCB21F28 2MP INFINITECOLOR FIXED BULLET CAMERA

### 2MP INFINITECOLOR FIXED BULLET CAMERA

2MP INFINITECOLOR FIXED BULLET CAMERA

Our Second Generation HD-TVI Series continues providing the quality expected from the AVYCON brand. This 2MP camera includes an upgraded Smart IR LED array. With the newest generation chipset and board design, we have also increased power efficiency with a possible 20% savings in consumption. This camera also includes AoC(Audio over Coaxial) up to 22.9ft and a 2.8mm fixed Lens with Autofocus capabilities that can be controlled through the DVR. Also standard with this series is Digital NR, AGC, DWDR, and BLC capabilities along with IP67 outdoor rating.