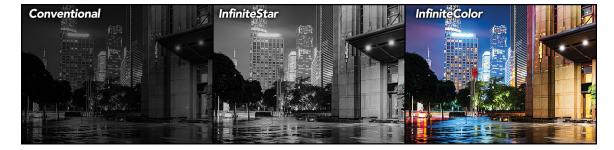

### 2MP INFINITECOLOR FIXED BULLET CAMERA

2MP INFINITECOLOR FIXED BULLET CAMERA

Our Second Generation HD-TVI Series continues providing the quality expected from the AVYCON brand. This 2MP camera includes an upgraded Smart IR LED array. With the newest generation chipset and board design, we have also increased power efficiency with a possible 20% savings in consumption. This camera also includes AoC(Audio over Coaxial) up to 22.9ft and a 2.8mm fixed Lens with Autofocus capabilities that can be controlled through the DVR. Also standard with this series is Digital NR, AGC, DWDR, and BLC capabilities along with IP67 outdoor rating.